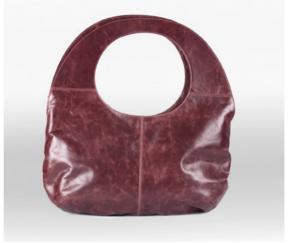

#### My Round Bag

RBBNSBG-

This statement piece can be worn over the shoulder, hung on the wrist or folded and used as a clutch. Available in two-tone leather, my Round Bag is lined with handmade silk or cotton, woven on traditional Egyptian loom. This piece features one internal zip pocket and two slip pockets.

Comes in burgundy, red, and grey H52cm x W45cm x D6cm .SO AVAILABLE

RBRDSRD-

RBGRSGR-