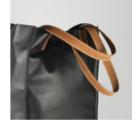

#### The Ash Bag

ABBNWBL1

The Ash Bag has a main compartment reinforced with compressed foam for a 13" and 14" inch computer. A buckled, fold-over flap gives access to two internal zip pockets; one for a cable, wallet and keys and the other for documents. A circular accessory attached to the leather strap makes the Ash bag wearable as a backpack or casually off one shoulder. This 100% premium leather bag is lined with fabric from Upper Egypt, which has been hand-woven on the traditional Egyptian loom and features handmade copper accessories hammered in Cairo's artisan quarters.

Comes in black, brown and blue H38cm x W30cm

ABBLWBL1

ABBKWYL1