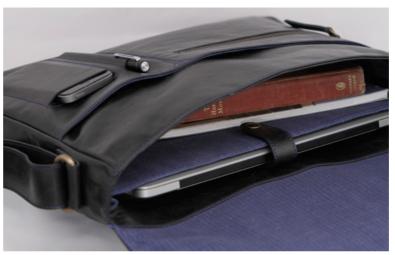

# AVAILABLE

NSRD-WT-

NSBN-WT-

Off to Work

This unisex messenger bag features custom-made copper accessories and is lined with hand-woven cotton/ linen from Upper Egypt. With two front pockets and a zip pocket, there is plenty of space in the Off to Work bag to organize your belongings.

#### 15 Inch Off to Work

OW15BKWBL1

This unisex messenger has a separate compartment to accommodate a -15inch computer and a larger pocket for papers and documents. It includes one zipped pocket, two internal pockets and slots for phone and pen. This spacious Off to Work features custom-made copper accessories and is lined with hand-woven cotton/linen from Akhmim in Upper Egypt.