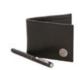

#### MW Bi-fold Wallet

MWWBNBL

All leather wallet with one main compartment for paper notes, 6 card slots, and two internal slip pockets. A fine line of bright colored, hand-woven silk defines the main compartment.

Comes in black, brown, grey H8.5cm x W11cm

MWWBNBL

MWWBKBK

MWWGYGN