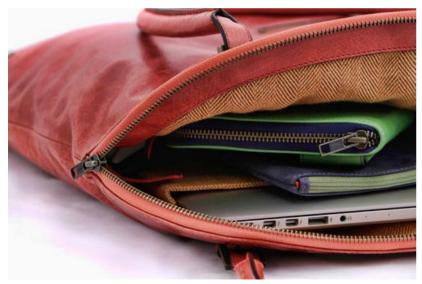

#### The Ash Bag

ABBNWBL1

The Ash Bag has a main compartment reinforced with compressed foam for a 13" and 14" inch computer. A buckled, fold-over flap gives access to two internal zip pockets; one for a cable, wallet and keys and the other for documents. A circular accessory attached to the leather strap makes the Ash bag wearable as a backpack or casually off one shoulder. This 100% premium leather bag is lined with fabric from Upper Egypt, which has been hand-woven on the traditional Egyptian loom and features handmade copper accessories hammered in Cairo's artisan quarters.

#### The P-Lugg

PGRDWOR3

The P-Lugg is designed as a bag and a computer slip. It incorporates a detachable pocket for your plug or extra drive and a removable strap.

The P-Lugg is made with supple leather, reinforced with foam and lined with fabric woven on the traditional Egyptian loom. Fits all 13" Mac Models and Samsung 14" Laptops.