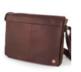

#### 15 Inch Off to Work

OW15BKWBL1

This unisex messenger has a separate compartment to accommodate a -15inch computer and a larger pocket for papers and documents. It includes one zipped pocket, two internal pockets and slots for phone and pen. This spacious Off to Work features custom-made copper accessories and is lined with hand-woven cotton/linen from Akhmim in Upper Egypt.

Comes in black, brown H29cm x W40cm x D6cm ALSO AVAILABLE

OW15BNWBL1

OW15BKWBL1