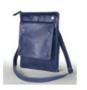

# AVAILABLE

NSRD-WT-

NSBN-WT-

Off to Work

This unisex messenger bag features custom-made copper accessories and is lined with hand-woven cotton/ linen from Upper Egypt. With two front pockets and a zip pocket, there is plenty of space in the Off to Work bag to organize your belongings.

Comes in green, brown, black, and blue H27cm x W35cm x D6cm