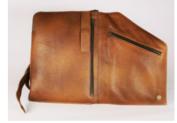

#### The Ash Bag

ABBNWBL1

The Ash Bag has a main compartment reinforced with compressed foam for a 13" and 14" inch computer. A buckled, fold-over flap gives access to two internal zip pockets; one for a cable, wallet and keys and the other for documents. A circular accessory attached to the leather strap makes the Ash bag wearable as a backpack or casually off one shoulder. This 100% premium leather bag is lined with fabric from Upper Egypt, which has been hand-woven on the traditional Egyptian loom and features handmade copper accessories hammered in Cairo's artisan quarters.

Comes in black, brown and blue H38cm x W30cm

ABBLWBL1

ABBKWYL1