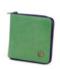

#### Retro RGNBLGN

A square wallet embellished with stitching detail and MakladWali's iconic brass logo, Retro has an all round brass zipper, 14 card slots, 3 slip pockets and one internal zip pocket. An external snap pocket allows easy access to coins, flash memory and other small treasures. Lined with hand-woven fabric from Nagada, Upper Egypt.

Comes in green, red H13.5cm x W13.5cm