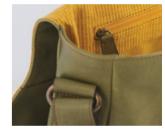

# AVAILABLE

NSRD-WT-

NSBN-WT-

Off to Work

This unisex messenger bag features custom-made copper accessories and is lined with hand-woven cotton/ linen from Upper Egypt. With two front pockets and a zip pocket, there is plenty of space in the Off to Work bag to organize your belongings.

Comes in green, brown, black, and blue H27cm x W35cm x D6cm