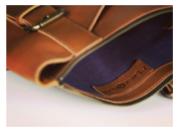

#### The Ash Bag

ABBNWBL1

The Ash Bag has a main compartment reinforced with compressed foam for a 13" and 14" inch computer. A buckled, fold-over flap gives access to two internal zip pockets; one for a cable, wallet and keys and the other for documents. A circular accessory attached to the leather strap makes the Ash bag wearable as a backpack or casually off one shoulder. This 100% premium leather bag is lined with fabric from Upper Egypt, which has been hand-woven on the traditional Egyptian loom and features handmade copper accessories hammered in Cairo's artisan quarters.