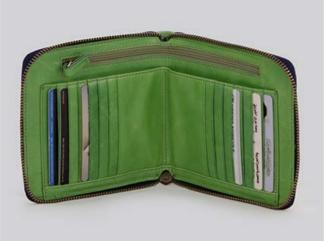

#### Retro RGNBLGN

A square wallet embellished with stitching detail and MakladWali's iconic brass logo, Retro has an all round brass zipper, 14 card slots, 3 slip pockets and one internal zip pocket. An external snap pocket allows easy access to coins, flash memory and other small treasures. Lined with hand-woven fabric from Nagada, Upper Egypt.

Comes in green, red H13.5cm x W13.5cm