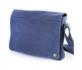

#### Judson

JRD WRD1G

The Judson is a women's bag featuring a separate pocket for a 13" computer or documents. An internal zip pocket and an easy access external zip pocket for ensure valuables are always safe. A brass zip and color stitching add definition to the design of this piece, which is lined with hand-woven cotton from Akhmim and features custom-made brass accessories.

Comes in red, blue H36cm x W37cm x D4cm with 19cm drop JRDWRDI

JBLWBLI

SEASONAL