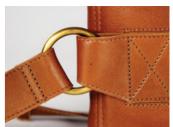

#### The Ash Bag

ABBNWBL1

The Ash Bag has a main compartment reinforced with compressed foam for a 13" and 14" inch computer. A buckled, fold-over flap gives access to two internal zip pockets; one for a cable, wallet and keys and the other for documents. A circular accessory attached to the leather strap makes the Ash bag wearable as a backpack or casually off one shoulder. This 100% premium leather bag is lined with fabric from Upper Egypt, which has been hand-woven on the traditional Egyptian loom and features handmade copper accessories hammered in Cairo's artisan quarters.