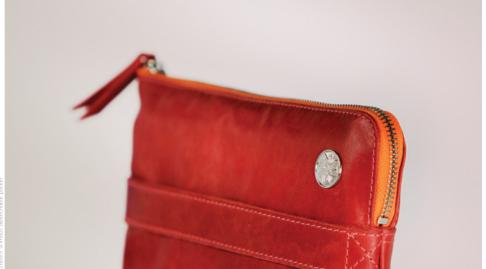

#### Retro RGNBLGN

A square wallet embellished with stitching detail and MakladWali's iconic brass logo, Retro has an all round brass zipper, 14 card slots, 3 slip pockets and one internal zip pocket. An external snap pocket allows easy access to coins, flash memory and other small treasures. Lined with hand-woven fabric from Nagada, Upper Egypt.

Comes in green, red H13.5cm x W13.5cm