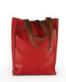

#### MW Shopper

NSBK-WT-

The MW Shopper has a special compartment for a computer and documents and a large pocket for all other belongings. It also has a large zipped for valuable items and a key fob. The soft leather used for the shell and internal pockets of this shopper keep the bag light and comfortable.

Comes in black, brown and red

# AVAILABLE

NSRD-WT-

NSBN-WT-

Off to Work

This unisex messenger bag features custom-made copper accessories and is lined with hand-woven cotton/ linen from Upper Egypt. With two front pockets and a zip pocket, there is plenty of space in the Off to Work bag to organize your belongings.