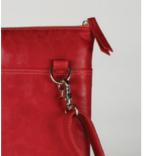

#### The P-Lugg

PGRDWOR3

The P-Lugg is designed as a bag and a computer slip. It incorporates a detachable pocket for your plug or extra drive and a removable strap.

The P-Lugg is made with supple leather, reinforced with foam and lined with fabric woven on the traditional Egyptian loom. Fits all 13" Mac Models and Samsung 14" Laptops.

Comes in red, blue, and black H36cm x W26cm ALSO AVAILABLE

PGBLWWT3

PGBKWWT3