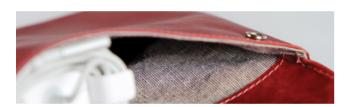

#### The P-Lugg

PGRDWOR3

The P-Lugg is designed as a bag and a computer slip. It incorporates a detachable pocket for your plug or extra drive and a removable strap.

The P-Lugg is made with supple leather, reinforced with foam and lined with fabric woven on the traditional Egyptian loom. Fits all 13" Mac Models and Samsung 14" Laptops.

Comes in red, blue, and black H36cm x W26cm ALSO AVAILABLE

PGBLWWT3

PGBKWWT3