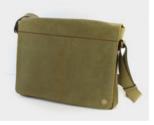

# AVAILABLE

NSRD-WT-

NSBN-WT-

Off to Work

This unisex messenger bag features custom-made copper accessories and is lined with hand-woven cotton/ linen from Upper Egypt. With two front pockets and a zip pocket, there is plenty of space in the Off to Work bag to organize your belongings.

Comes in green, brown, black, and blue H27cm x W35cm x D6cm