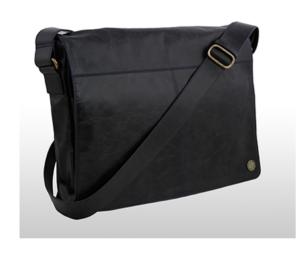

# AVAILABLE

NSRD-WT-

NSBN-WT-

Off to Work

This unisex messenger bag features custom-made copper accessories and is lined with hand-woven cotton/ linen from Upper Egypt. With two front pockets and a zip pocket, there is plenty of space in the Off to Work bag to organize your belongings.

Comes in green, brown, black, and blue H27cm x W35cm x D6cm

#### 15 Inch Off to Work

OW15BKWBL1

This unisex messenger has a separate compartment to accommodate a -15inch computer and a larger pocket for papers and documents. It includes one zipped pocket, two internal pockets and slots for phone and pen. This spacious Off to Work features custom-made copper accessories and is lined with hand-woven cotton/linen from Akhmim in Upper Egypt.