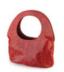

#### My Round Bag

RBBNSBG-

This statement piece can be worn over the shoulder, hung on the wrist or folded and used as a clutch. Available in two-tone leather, my Round Bag is lined with handmade silk or cotton, woven on traditional Egyptian loom. This piece features one internal zip pocket and two slip pockets.

Comes in burgundy, red, and grey H52cm x W45cm x D6cm .SO AVAILABLE

RBRDSRD-

RBGRSGR-