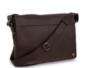

# AVAILABLE

NSRD-WT-

NSBN-WT-

Off to Work

This unisex messenger bag features custom-made copper accessories and is lined with hand-woven cotton/ linen from Upper Egypt. With two front pockets and a zip pocket, there is plenty of space in the Off to Work bag to organize your belongings.

Comes in green, brown, black, and blue H27cm x W35cm x D6cm