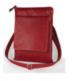

#### 15 Inch Off to Work

OW15BKWBL1

This unisex messenger has a separate compartment to accommodate a -15inch computer and a larger pocket for papers and documents. It includes one zipped pocket, two internal pockets and slots for phone and pen. This spacious Off to Work features custom-made copper accessories and is lined with hand-woven cotton/linen from Akhmim in Upper Egypt.

Comes in black, brown H29cm x W40cm x D6cm ALSO AVAILABLE

OW15BNWBL1

OW15BKWBL1