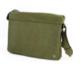

# AVAILABLE

NSRD-WT-

NSBN-WT-

Off to Work

This unisex messenger bag features custom-made copper accessories and is lined with hand-woven cotton/ linen from Upper Egypt. With two front pockets and a zip pocket, there is plenty of space in the Off to Work bag to organize your belongings.

Comes in green, brown, black, and blue H27cm x W35cm x D6cm