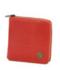

#### Retro RGNBLGN

A square wallet embellished with stitching detail and MakladWali's iconic brass logo, Retro has an all round brass zipper, 14 card slots, 3 slip pockets and one internal zip pocket. An external snap pocket allows easy access to coins, flash memory and other small treasures. Lined with hand-woven fabric from Nagada, Upper Egypt.

Comes in green, red H13.5cm x W13.5cm