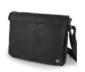

#### 15 Inch Off to Work

OW15BKWBL1

This unisex messenger has a separate compartment to accommodate a -15inch computer and a larger pocket for papers and documents. It includes one zipped pocket, two internal pockets and slots for phone and pen. This spacious Off to Work features custom-made copper accessories and is lined with hand-woven cotton/linen from Akhmim in Upper Egypt.

Comes in black, brown H29cm x W40cm x D6cm ALSO AVAILABLE

OW15BNWBL1

OW15BKWBL1