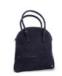

#### My Round Bag

RBBNSBG-

This statement piece can be worn over the shoulder, hung on the wrist or folded and used as a clutch. Available in two-tone leather, my Round Bag is lined with handmade silk or cotton, woven on traditional Egyptian loom. This piece features one internal zip pocket and two slip pockets.

Comes in burgundy, red, and grey H52cm x W45cm x D6cm .SO AVAILABLE

RBRDSRD-

RBGRSGR-