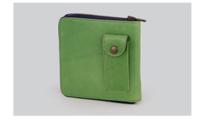

#### Retro RGNBLGN

A square wallet embellished with stitching detail and MakladWali's iconic brass logo, Retro has an all round brass zipper, 14 card slots, 3 slip pockets and one internal zip pocket. An external snap pocket allows easy access to coins, flash memory and other small treasures. Lined with hand-woven fabric from Nagada, Upper Egypt.

Comes in green, red H13.5cm x W13.5cm