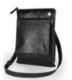

#### 15 Inch Off to Work

OW15BKWBL1

This unisex messenger has a separate compartment to accommodate a -15inch computer and a larger pocket for papers and documents. It includes one zipped pocket, two internal pockets and slots for phone and pen. This spacious Off to Work features custom-made copper accessories and is lined with hand-woven cotton/linen from Akhmim in Upper Egypt.

Comes in black, brown H29cm x W40cm x D6cm ALSO AVAILABLE

OW15BNWBL1

OW15BKWBL1