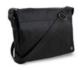

# AVAILABLE

NSRD-WT-

NSBN-WT-

Off to Work

This unisex messenger bag features custom-made copper accessories and is lined with hand-woven cotton/ linen from Upper Egypt. With two front pockets and a zip pocket, there is plenty of space in the Off to Work bag to organize your belongings.

Comes in green, brown, black, and blue H27cm x W35cm x D6cm