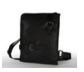

#### The Flaneur

FRDCORD

The Flaneur is a crossbody that doubles as a backpack. The main compartment of this old school buckle bag has zip closure to ensure safety of belongings. The Flaneur also features an internal zipped pocket, slot for phone and an easy access external zipped pocket. Lined with matching patterned Egyptian fabric.

Comes in red, blue H27cm x W23cm x D3cm ALSO AVAILABLE

FRDCORD