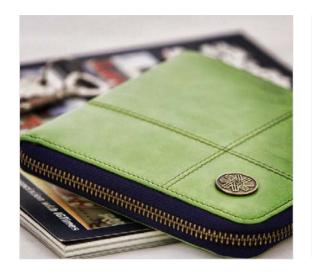

#### Retro RGNBLGN

A square wallet embellished with stitching detail and MakladWali's iconic brass logo, Retro has an all round brass zipper, 14 card slots, 3 slip pockets and one internal zip pocket. An external snap pocket allows easy access to coins, flash memory and other small treasures. Lined with hand-woven fabric from Nagada, Upper Egypt.

Comes in green, red H13.5cm x W13.5cm