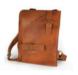

#### The Ash Bag

ABBNWBL1

The Ash Bag has a main compartment reinforced with compressed foam for a 13" and 14" inch computer. A buckled, fold-over flap gives access to two internal zip pockets; one for a cable, wallet and keys and the other for documents. A circular accessory attached to the leather strap makes the Ash bag wearable as a backpack or casually off one shoulder. This 100% premium leather bag is lined with fabric from Upper Egypt, which has been hand-woven on the traditional Egyptian loom and features handmade copper accessories hammered in Cairo's artisan quarters.

Comes in black, brown and blue H38cm x W30cm

ABBLWBL1

ABBKWYL1