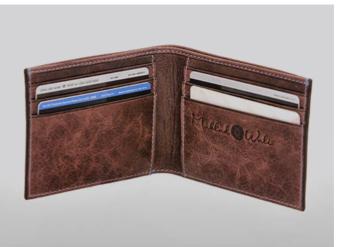

#### MW Bi-fold Wallet

MWWBNBL

All leather wallet with one main compartment for paper notes, 6 card slots, and two internal slip pockets. A fine line of bright colored, hand-woven silk defines the main compartment.

Comes in black, brown, grey H8.5cm x W11cm

MWWBNBL

MWWBKBK

MWWGYGN