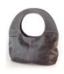

#### My Round Bag

RBBNSBG-

This statement piece can be worn over the shoulder, hung on the wrist or folded and used as a clutch. Available in two-tone leather, my Round Bag is lined with handmade silk or cotton, woven on traditional Egyptian loom. This piece features one internal zip pocket and two slip pockets.

Comes in burgundy, red, and grey H52cm x W45cm x D6cm .SO AVAILABLE

RBRDSRD-

RBGRSGR-