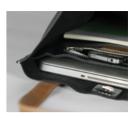

#### The P-Lugg

PGRDWOR3

The P-Lugg is designed as a bag and a computer slip. It incorporates a detachable pocket for your plug or extra drive and a removable strap.

The P-Lugg is made with supple leather, reinforced with foam and lined with fabric woven on the traditional Egyptian loom. Fits all 13" Mac Models and Samsung 14" Laptops.

Comes in red, blue, and black H36cm x W26cm ALSO AVAILABLE

PGBLWWT3

PGBKWWT3