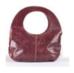

#### My Round Bag

RBBNSBG-

This statement piece can be worn over the shoulder, hung on the wrist or folded and used as a clutch. Available in two-tone leather, my Round Bag is lined with handmade silk or cotton, woven on traditional Egyptian loom. This piece features one internal zip pocket and two slip pockets.

Comes in burgundy, red, and grey H52cm x W45cm x D6cm .SO AVAILABLE

RBRDSRD-

RBGRSGR-