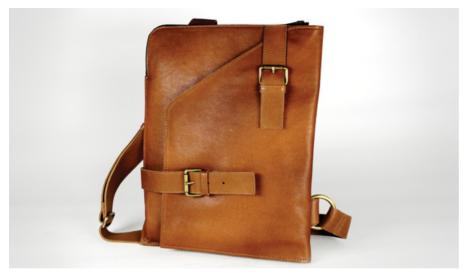

#### The Ash Bag

ABBNWBL1

The Ash Bag has a main compartment reinforced with compressed foam for a 13" and 14" inch computer. A buckled, fold-over flap gives access to two internal zip pockets; one for a cable, wallet and keys and the other for documents. A circular accessory attached to the leather strap makes the Ash bag wearable as a backpack or casually off one shoulder. This 100% premium leather bag is lined with fabric from Upper Egypt, which has been hand-woven on the traditional Egyptian loom and features handmade copper accessories hammered in Cairo's artisan quarters.

Comes in black, brown and blue H38cm x W30cm

ABBLWBL1

ABBKWYL1