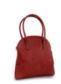

# AVAILABLE

NSRD-WT-

NSBN-WT-

Off to Work

This unisex messenger bag features custom-made copper accessories and is lined with hand-woven cotton/ linen from Upper Egypt. With two front pockets and a zip pocket, there is plenty of space in the Off to Work bag to organize your belongings.

Comes in green, brown, black, and blue H27cm x W35cm x D6cm