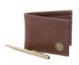

#### MW Bi-fold Wallet

MWWBNBL

All leather wallet with one main compartment for paper notes, 6 card slots, and two internal slip pockets. A fine line of bright colored, hand-woven silk defines the main compartment.

Comes in black, brown, grey H8.5cm x W11cm

MWWBNBL

MWWBKBK

MWWGYGN