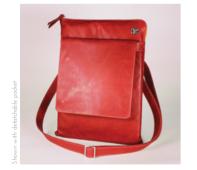

#### The P-Lugg

PGRDWOR3

The P-Lugg is designed as a bag and a computer slip. It incorporates a detachable pocket for your plug or extra drive and a removable strap.

The P-Lugg is made with supple leather, reinforced with foam and lined with fabric woven on the traditional Egyptian loom. Fits all 13" Mac Models and Samsung 14" Laptops.

Comes in red, blue, and black H36cm x W26cm ALSO AVAILABLE

PGBLWWT3

PGBKWWT3