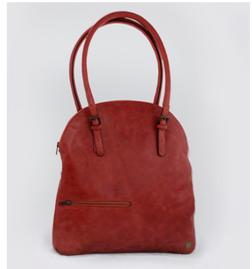

#### My Round Bag

RBBNSBG-

This statement piece can be worn over the shoulder, hung on the wrist or folded and used as a clutch. Available in two-tone leather, my Round Bag is lined with handmade silk or cotton, woven on traditional Egyptian loom. This piece features one internal zip pocket and two slip pockets.

Comes in burgundy, red, and grey H52cm x W45cm x D6cm .SO AVAILABLE

RBRDSRD-

RBGRSGR-