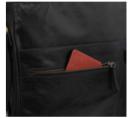

#### The Ash Bag

ABBNWBL1

The Ash Bag has a main compartment reinforced with compressed foam for a 13" and 14" inch computer. A buckled, fold-over flap gives access to two internal zip pockets; one for a cable, wallet and keys and the other for documents. A circular accessory attached to the leather strap makes the Ash bag wearable as a backpack or casually off one shoulder. This 100% premium leather bag is lined with fabric from Upper Egypt, which has been hand-woven on the traditional Egyptian loom and features handmade copper accessories hammered in Cairo's artisan quarters.

#### MW Shopper

NSBK-WT-

The MW Shopper has a special compartment for a computer and documents and a large pocket for all other belongings. It also has a large zipped for valuable items and a key fob. The soft leather used for the shell and internal pockets of this shopper keep the bag light and comfortable.