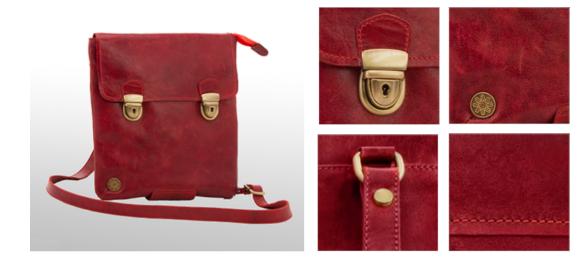

#### The Flaneur

FRDCORD

The Flaneur is a crossbody that doubles as a backpack. The main compartment of this old school buckle bag has zip closure to ensure safety of belongings. The Flaneur also features an internal zipped pocket, slot for phone and an easy access external zipped pocket. Lined with matching patterned Egyptian fabric.

Comes in red, blue H27cm x W23cm x D3cm ALSO AVAILABLE

FRDCORD