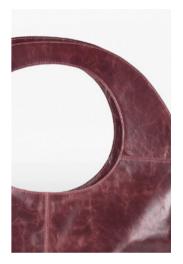

#### My Round Bag

RBBNSBG-

This statement piece can be worn over the shoulder, hung on the wrist or folded and used as a clutch. Available in two-tone leather, my Round Bag is lined with handmade silk or cotton, woven on traditional Egyptian loom. This piece features one internal zip pocket and two slip pockets.

Comes in burgundy, red, and grey H52cm x W45cm x D6cm .SO AVAILABLE

RBRDSRD-

RBGRSGR-