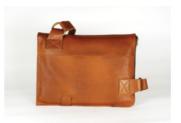

#### The Ash Bag

ABBNWBL1

The Ash Bag has a main compartment reinforced with compressed foam for a 13" and 14" inch computer. A buckled, fold-over flap gives access to two internal zip pockets; one for a cable, wallet and keys and the other for documents. A circular accessory attached to the leather strap makes the Ash bag wearable as a backpack or casually off one shoulder. This 100% premium leather bag is lined with fabric from Upper Egypt, which has been hand-woven on the traditional Egyptian loom and features handmade copper accessories hammered in Cairo's artisan quarters.

Comes in black, brown and blue H38cm x W30cm

ABBLWBL1

ABBKWYL1