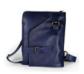

#### The Ash Bag

ABBNWBL1

The Ash Bag has a main compartment reinforced with compressed foam for a 13" and 14" inch computer. A buckled, fold-over flap gives access to two internal zip pockets; one for a cable, wallet and keys and the other for documents. A circular accessory attached to the leather strap makes the Ash bag wearable as a backpack or casually off one shoulder. This 100% premium leather bag is lined with fabric from Upper Egypt, which has been hand-woven on the traditional Egyptian loom and features handmade copper accessories hammered in Cairo's artisan quarters.

Comes in black, brown and blue H38cm x W30cm

ABBLWBL1

ABBKWYL1