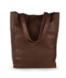

#### MW Shopper

NSBK-WT-

The MW Shopper has a special compartment for a computer and documents and a large pocket for all other belongings. It also has a large zipped for valuable items and a key fob. The soft leather used for the shell and internal pockets of this shopper keep the bag light and comfortable.

Comes in black, brown and red