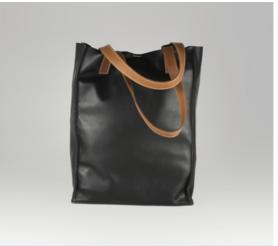

# AVAILABLE

NSRD-WT-

NSBN-WT-

Off to Work

This unisex messenger bag features custom-made copper accessories and is lined with hand-woven cotton/ linen from Upper Egypt. With two front pockets and a zip pocket, there is plenty of space in the Off to Work bag to organize your belongings.

Comes in green, brown, black, and blue H27cm x W35cm x D6cm