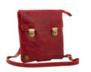

# AVAILABLE

NSRD-WT-

NSBN-WT-

Off to Work

This unisex messenger bag features custom-made copper accessories and is lined with hand-woven cotton/ linen from Upper Egypt. With two front pockets and a zip pocket, there is plenty of space in the Off to Work bag to organize your belongings.

Comes in green, brown, black, and blue H27cm x W35cm x D6cm