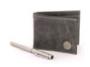

#### MW Bi-fold Wallet

MWWBNBL

All leather wallet with one main compartment for paper notes, 6 card slots, and two internal slip pockets. A fine line of bright colored, hand-woven silk defines the main compartment.

Comes in black, brown, grey H8.5cm x W11cm

MWWBNBL

MWWBKBK

MWWGYGN