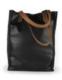

#### The Ash Bag

ABBNWBL1

The Ash Bag has a main compartment reinforced with compressed foam for a 13" and 14" inch computer. A buckled, fold-over flap gives access to two internal zip pockets; one for a cable, wallet and keys and the other for documents. A circular accessory attached to the leather strap makes the Ash bag wearable as a backpack or casually off one shoulder. This 100% premium leather bag is lined with fabric from Upper Egypt, which has been hand-woven on the traditional Egyptian loom and features handmade copper accessories hammered in Cairo's artisan quarters.

Comes in black, brown and blue H38cm x W30cm

ABBLWBL1

ABBKWYL1