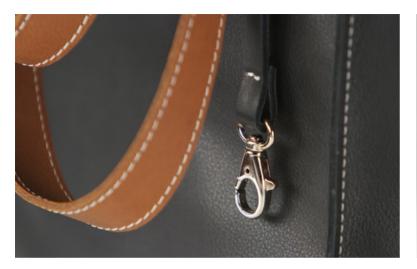

#### The Ash Bag

ABBNWBL1

The Ash Bag has a main compartment reinforced with compressed foam for a 13" and 14" inch computer. A buckled, fold-over flap gives access to two internal zip pockets; one for a cable, wallet and keys and the other for documents. A circular accessory attached to the leather strap makes the Ash bag wearable as a backpack or casually off one shoulder. This 100% premium leather bag is lined with fabric from Upper Egypt, which has been hand-woven on the traditional Egyptian loom and features handmade copper accessories hammered in Cairo's artisan quarters.

# AVAILABLE

NSRD-WT-

NSBN-WT-

Off to Work

This unisex messenger bag features custom-made copper accessories and is lined with hand-woven cotton/ linen from Upper Egypt. With two front pockets and a zip pocket, there is plenty of space in the Off to Work bag to organize your belongings.

#### 15 Inch Off to Work

OW15BKWBL1

This unisex messenger has a separate compartment to accommodate a -15inch computer and a larger pocket for papers and documents. It includes one zipped pocket, two internal pockets and slots for phone and pen. This spacious Off to Work features custom-made copper accessories and is lined with hand-woven cotton/linen from Akhmim in Upper Egypt.

#### Judson

JRD WRD1G

The Judson is a women's bag featuring a separate pocket for a 13" computer or documents. An internal zip pocket and an easy access external zip pocket for ensure valuables are always safe. A brass zip and color stitching add definition to the design of this piece, which is lined with hand-woven cotton from Akhmim and features custom-made brass accessories.