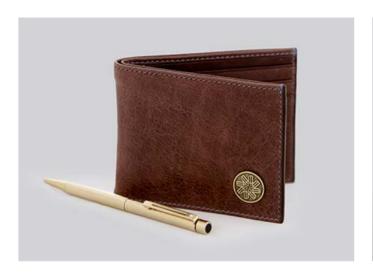

#### MW Bi-fold Wallet

MWWBNBL

All leather wallet with one main compartment for paper notes, 6 card slots, and two internal slip pockets. A fine line of bright colored, hand-woven silk defines the main compartment.

Comes in black, brown, grey H8.5cm x W11cm

MWWBNBL

MWWBKBK

MWWGYGN