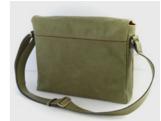

# AVAILABLE

NSRD-WT-

NSBN-WT-

Off to Work

This unisex messenger bag features custom-made copper accessories and is lined with hand-woven cotton/ linen from Upper Egypt. With two front pockets and a zip pocket, there is plenty of space in the Off to Work bag to organize your belongings.

Comes in green, brown, black, and blue H27cm x W35cm x D6cm