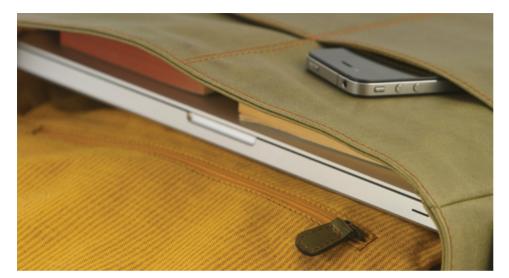

#### The P-Lugg

PGRDWOR3

The P-Lugg is designed as a bag and a computer slip. It incorporates a detachable pocket for your plug or extra drive and a removable strap.

The P-Lugg is made with supple leather, reinforced with foam and lined with fabric woven on the traditional Egyptian loom. Fits all 13" Mac Models and Samsung 14" Laptops.

Comes in red, blue, and black H36cm x W26cm ALSO AVAILABLE

PGBLWWT3

PGBKWWT3